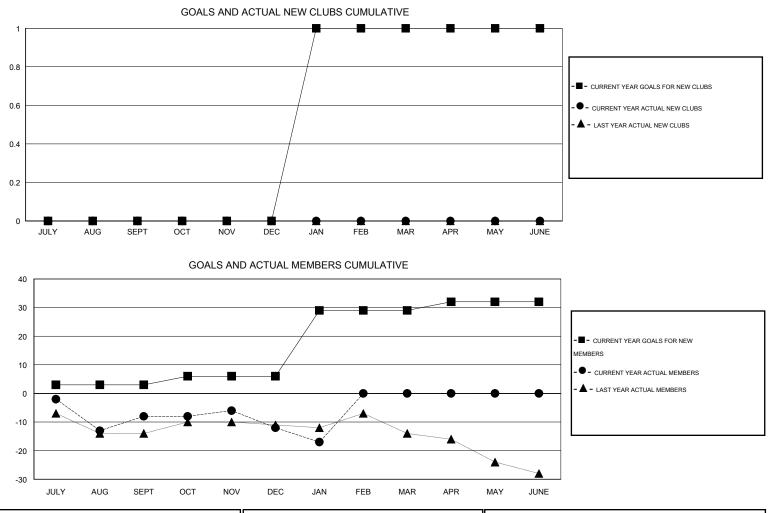

## LOCATION NEW ZEALAND

| GMT: RONAL                  | LUXTON           |                     | LOCATIO                    | ON NEW ZEAL                 | AND                         |                    |                       |                              | GMT CA 7                    |  |
|-----------------------------|------------------|---------------------|----------------------------|-----------------------------|-----------------------------|--------------------|-----------------------|------------------------------|-----------------------------|--|
| Clubs                       |                  |                     |                            |                             | Members                     |                    |                       |                              |                             |  |
| RESULTS FOR 2013-2014       |                  |                     |                            |                             | RESULTS FOR 2013-2014       |                    |                       |                              |                             |  |
| QUARTER                     | NEW CLUB<br>GOAL | ACTUAL NEW<br>CLUBS | ACTUAL<br>DROPPED<br>CLUBS | ACTUAL NET<br>GAIN/<br>LOSS | QUARTER                     | NEW MEMBER<br>GOAL | ACTUAL NEW<br>MEMBERS | ACTUAL<br>DROPPED<br>MEMBERS | ACTUAL NET<br>GAIN/<br>LOSS |  |
| JULY/AUG/SEPT               | 0                | 0                   | 0                          | 0                           | JULY/AUG/SEPT               | 3                  | 18                    | 26                           | -8                          |  |
| OCT/NOV/DEC                 | 0                | 0                   | 0                          | 0                           | OCT/NOV/DEC                 | 3                  | 19                    | 23                           | -4                          |  |
| JAN/FEB/MAR<br>APR/MAY/JUNE | 1<br>0           | 0<br>0              | 0<br>0                     | 0<br>0                      | JAN/FEB/MAR<br>APR/MAY/JUNE | 23<br>3            | 0<br>0                | 5<br>0                       | -5<br>0                     |  |

| DROPPED CLUBS: 0 | 21 CLUBS OF 39 ADDED 1 OR MORE | GENDER DISTRIBUTION   |              |    |
|------------------|--------------------------------|-----------------------|--------------|----|
|                  | NEW MEMBERS                    | MALE                  | 990 (77.83%) |    |
| DROPPED MEMBERS  |                                | FEMALE                | 282 (22.17%) |    |
|                  |                                |                       |              |    |
| DECEASED 13      | CLICK HERE FOR HEALTH          |                       |              |    |
| CLUB CANCELLED 0 | ASSESSMENT DATA                | FAMILY UNIT MEMBERS   |              | 50 |
| OTHER 41         |                                | HEAD OF HOUSEHOLD     |              | 25 |
| TOTAL 54         |                                | NON-HEAD OF HOUSEHOLD |              |    |